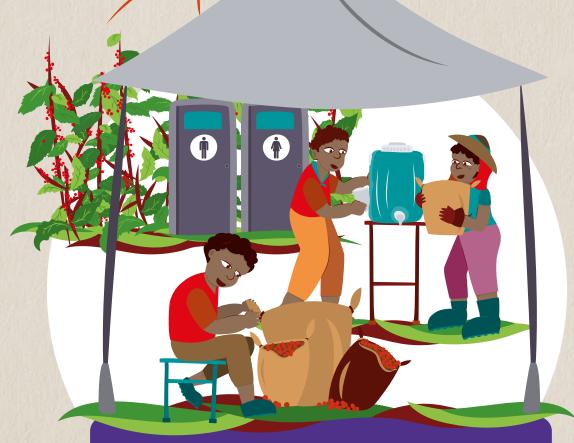

## PHYSICAL ENVIRONMENT

Provide shaded shelter near the work area, ensure access to safe drinking water, encourage hydration, and maintain clean toilets and washing facilities

If bitten by a snake, stay calm, clean the wound, apply a bandage, restrict limb movement, and seek immediate medical attention