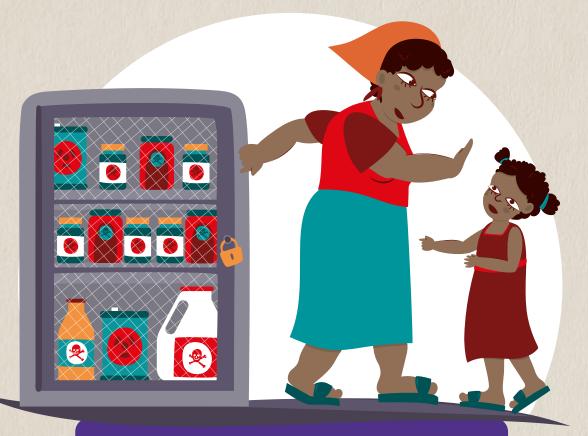

## GHEMICAL SAFETY

Store chemicals in locked cabinets, out of children's reach. Never reuse chemical bottles for food or water

Always wash your hands and change into clean clothes after handling chemicals