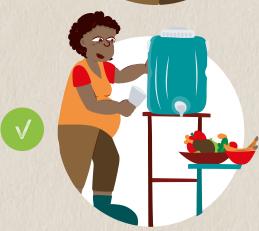

## PHYSICAL ENVIRONMENT

Provide shaded shelter near the work area, ensure access to safe drinking water, encourage hydration, and maintain clean toilets and washing facilities

If bitten by a snake, stay calm, clean the wound, apply a bandage, restrict limb movement, and seek immediate medical attention