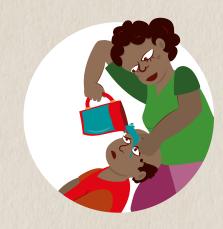

If agrochemicals
enter eyes, rinse with
clean water for 15
minutes and seek
medical attention

Remove the worker to an uncontaminated area