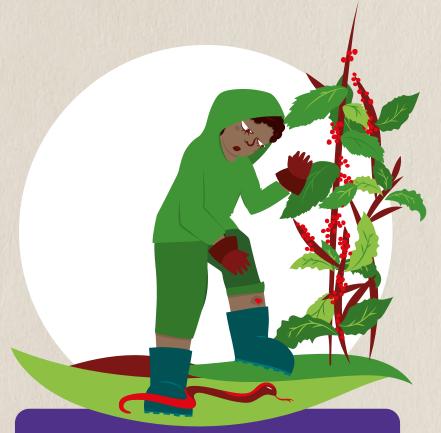

## PHYSICAL ENVIRONMENT

Provide shaded shelter near the work area, ensure access to safe drinking water, encourage hydration, and maintain clean toilets and washing facilities

If bitten by a snake, stay calm, clean the wound, apply a bandage, restrict limb movement, and seek immediate medical attention