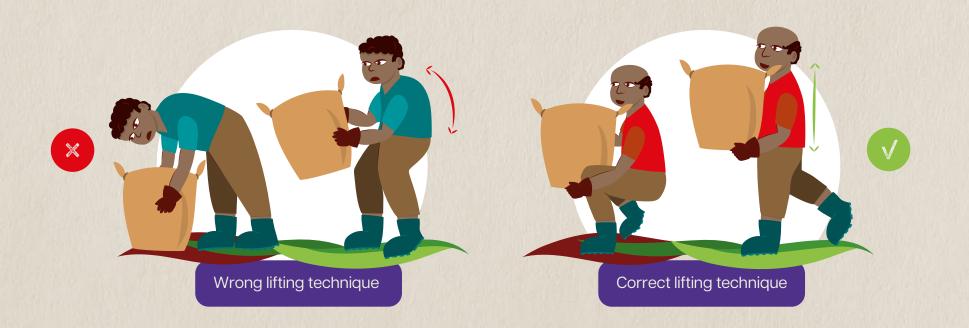

# SAFE LIFTING

The basket should have a comfortable strap, and its weight must not exceed the worker's carrying capacity