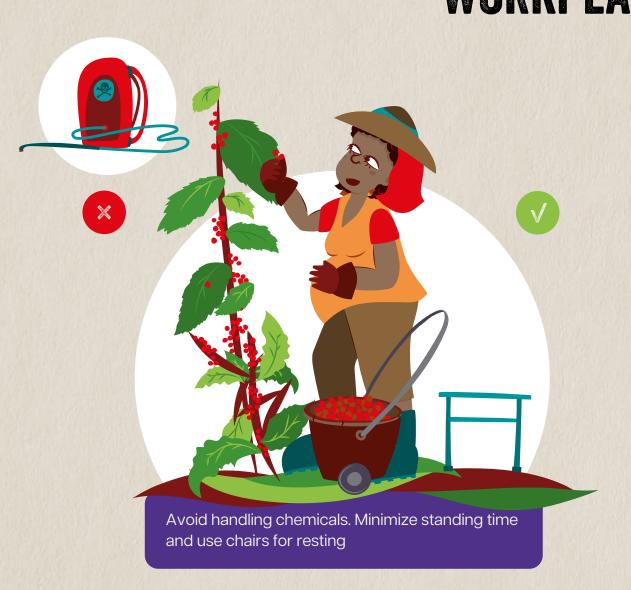

# SAFE LIFTING

The basket should have a comfortable strap, and its weight must not exceed the worker's carrying capacity